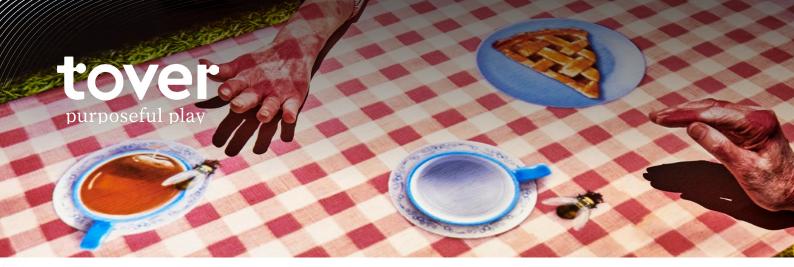

# 4. What is the Tovertafel? Explanation of the Tovertafel & how it would help with your challenges

The Tovertafel ("magic table" in Dutch) is a serious games system that stimulates people living with cognitive challenges. By projecting interactive games and vibrant images onto a table or floor surface, the Tovertafel engages players with games that respond to their movements. Not only do the Tovertafel games provide fun and wonder, but scientific research suggests that they positively impact the quality of life of those with cognitive challenges. The serious games stimulate cognition, create social connections, and encourage physical movement, and much more, providing meaningful activities. Lastly, all the games are co-designed with the target group for a perfect fit with the needs of the target group.

You could redirect people to www.tover.care to learn out more about the Tovertafel or link this **Video**. Also you could provide photos of the Tovertafel. You can find nice pictures on google images using the search term 'tovertafel'. Make sure you use photo's of the most recent Tovertafel (grey coating and yellow logo). **Youtube** 