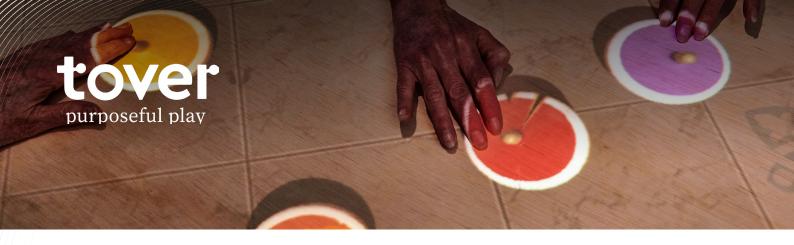

# 4. What is the Tovertafel? Explanation of the Tovertafel & how it would help with your challenges

The Tovertafel ("magic table" in Dutch) is a serious games system that stimulates people living with cognitive challenges. By projecting interactive games and vibrant images onto a table or floor surface, the Tovertafel engages players with games that respond to their movements. Not only do the Tovertafel games provide fun and wonder, but scientific research suggests that they positively impact the quality of life of those with cognitive challenges. The serious games stimulate cognition, create social connections, and encourage physical movement, and much more, providing meaningful activities. Lastly, all the games are co-designed with the target group for a perfect fit with the needs of the target group.

You could redirect people to www.tover.care to learn out more about the Tovertafel or link this **Video**. Also you could provide photos of the Tovertafel. You can find nice pictures on google images using the search term 'tovertafel'. Make sure you use photo's of the most recent Tovertafel (grey coating and yellow logo). **Youtube** 