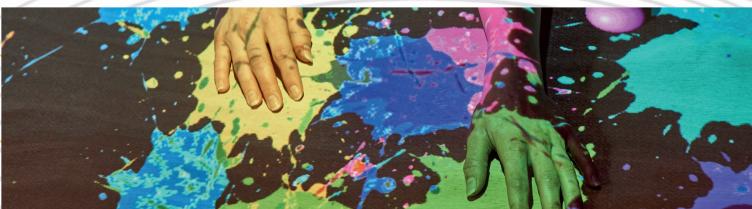

# How the Tovertafel amazes

Thanks to the handy click-and-go system, the Tovertafel is quick and easy to install. From wheelchair tray to floor, the games can be used on any flat surface. The games consist of interactive light projections

in which smart technology detects even the smallest movements. This makes the playing experience distinctive, intuitive and enchanting. Every single time.