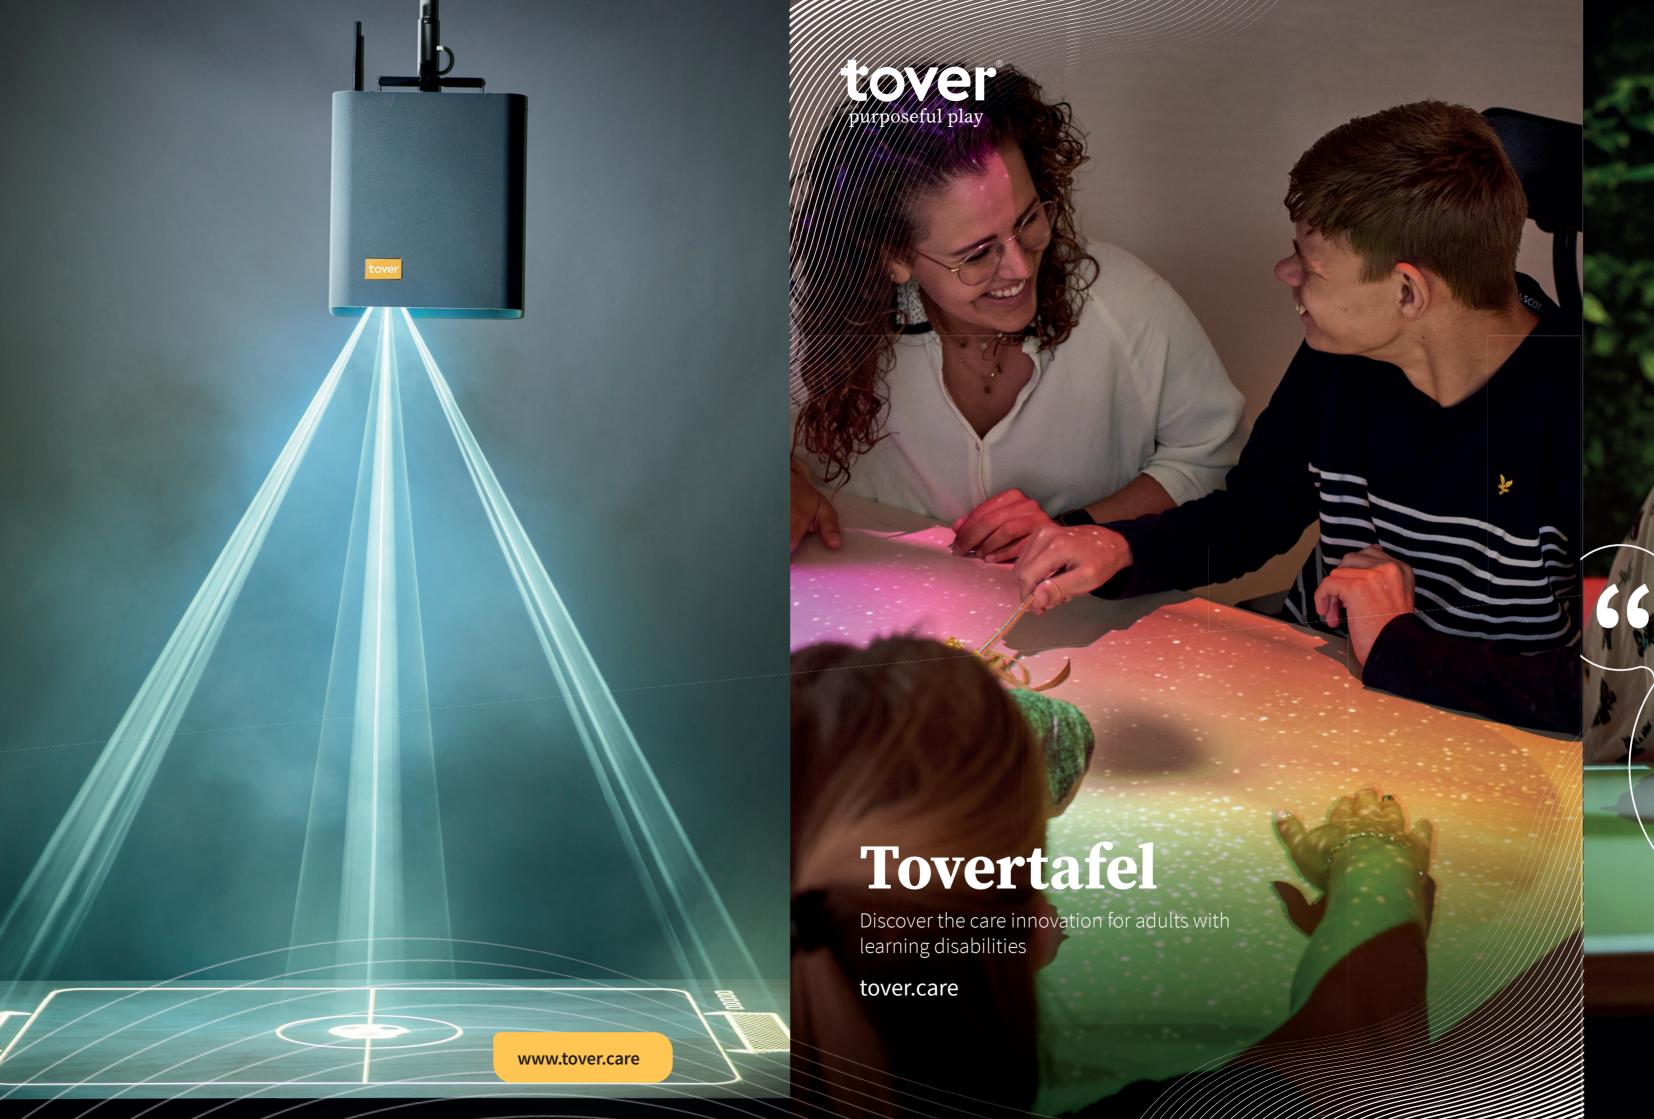

# How the Tovertafel amazes

Thanks to the handy click-and-go system, the Tovertafel is quick and easy to install. From wheelchair tray to floor, the games can be used on any flat surface. The games consist of interactive light projections

in which smart technology detects even the smallest movements. This makes the playing experience distinctive, intuitive and enchanting. Every single time.

# Advantages of the Tovertafel:

- Suitable for people with profound and multiple learning disabilities to moderate learning disabilities
- Excellent for both 1-on-1 contact and in groups
- Extremely simple installation
- Easy to use and get started at the press of a button
- Appropriate for the daily programme
- Movable between different suspension points