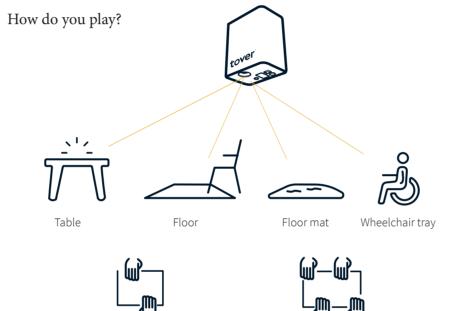

# How the Tovertafel amazes

Thanks to the handy click-and-go system, the Tovertafel is quick and easy to install. From wheelchair tray to floor, the games can be used on any flat surface. The games consist of interactive light projections

in which smart technology detects even the smallest movements. This makes the playing experience distinctive, intuitive and enchanting. Every single time.