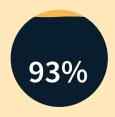

#### **Effects on Players**

Respondents say that the Tovertafel:

Improves social interaction

Increases alertness and focus\*\*

Improves players' self-confidence

Helps to reduce challenging behavior