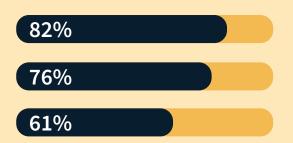

#### How do our customers use the Tovertafel in their daily routine?

We asked our customers for which purposes they use the Tovertafel with their residents and clients.

To activate the players physically

7 To stimulate social interaction\*\*

7 To stimulate the players cognitively

To reduce challenging behaviour

\*\*Intellectual and developmental disability care specific

**Editors' Choice Award** Most Promising Innovation of 2022